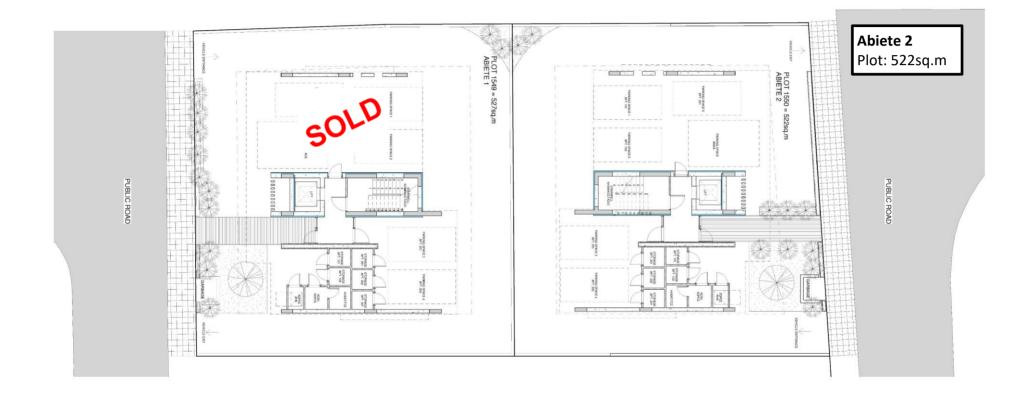

# **Abiete** Master Plan

# Building Consists of: 5 apartments - 4 x 2 bedroom(75sq.m) & 1x1 bedroom(55sq.m)

Plot Area: 522m2 Total Built Area: 650m2