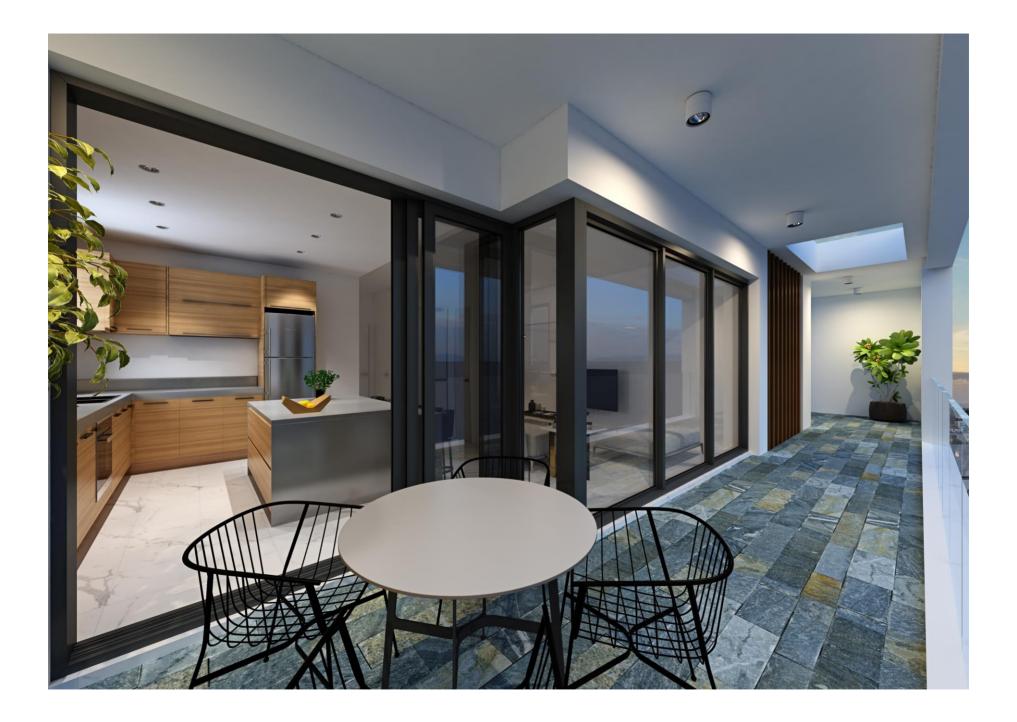

# Apartments Finishes

#### Internal Features

- Solid Iroko Wood Entrance Doors
- Imported Marble on Floors, Stairs and Bathrooms
- Top Quality Laminate Wooden
  Cupboards Doors and Wardrobes
- Granite Kitchen Worktops
- Natural Solid Oak Wood Parquet Floor in Bedrooms
- Double glazed windows with aluminum frames
- Hansgrohe mixers
- Duravit toilets with wall-mounted Geberit flush system

#### **External Features**

- External walls will be partly on traditional stone cladding, wood cladding and fair face concrete
- High Quality Ceramic Tiles on Verandas and balconies
- Landscaped common Garden with Irrigation system
- Privately owned Parking on ground level
- Balustrade of Laminated Glass