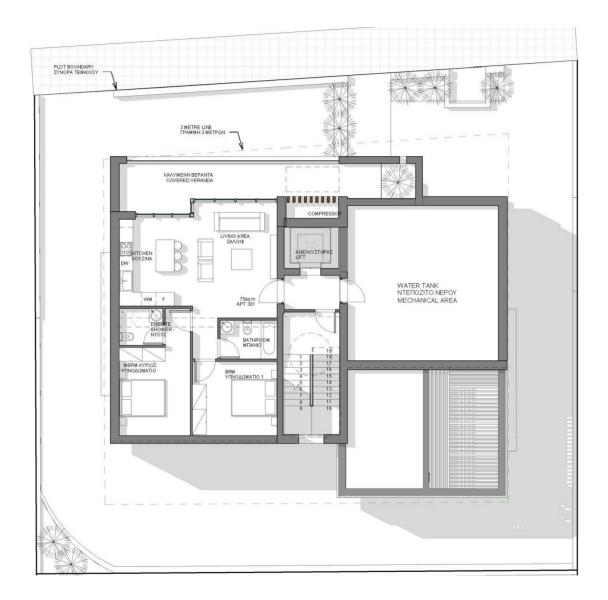

## **Abiete** Plans | 3<sup>rd</sup> Floor 2 Bed Penthouse

Abiete Plans | Roof Garden with Swimming Pool

FRONT ELEVATION