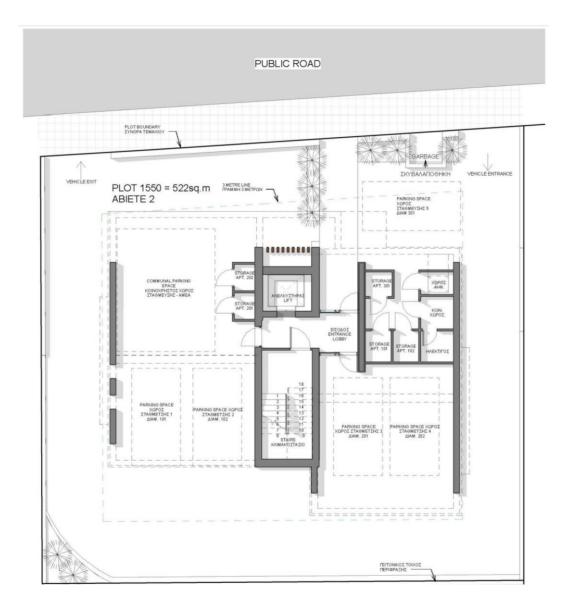

Abiete consists of four floors, on the first floor are two-bedroom apartments, on the second floor one 2 bedroom and one 1bedroom apartment and on third floor one 2-bedroom apartment. A communal swimming pool on its top floor. All apartments are fully equipped with modern, top of the range fittings and finishes, dedicated parking area and allocated storage units.

|              |                   | Built Area | Verandas |           | Parking        | Storage | Communal Space |
|--------------|-------------------|------------|----------|-----------|----------------|---------|----------------|
|              |                   | Duiit Area | Covered  | Uncovered | Covered        | Storage |                |
| Ground Floor |                   |            |          |           | 1 - AMEA17sq.m |         | 53sq.m         |
| First Floor  | APT. 101<br>2 BRM | 75sq.m     | 17sq.m   |           | 1 - 12sq.m     | 2sq.m   | 20sq.m         |
|              | APT. 102<br>2 BRM | 75sq.m     | 17sq.m   |           | 1 - 12sq.m     | 2sq.m   |                |
| Second Floor | APT. 201<br>2 BRM | 75sq.m     | 18sq.m   |           | 1 - 12sq.m     | 2sq.m   | 20sq.m         |
|              | APT. 202<br>1 BRM | 55sq.m     | 17sq.m   | 18sq.m    | 1 - 12sq.m     | 2sq.m   |                |
| Third Floor  | APT. 301<br>2 BRM | 75sq.m     | 24sq.m   | 52sq.m    | 1 - 12sq.m     | 2sq.m   | 22sq.m         |
| Total Areas  |                   | 355sq.m    | 93sq.m   |           | 77sq.m         | 10sq.m  | 115sq.m        |