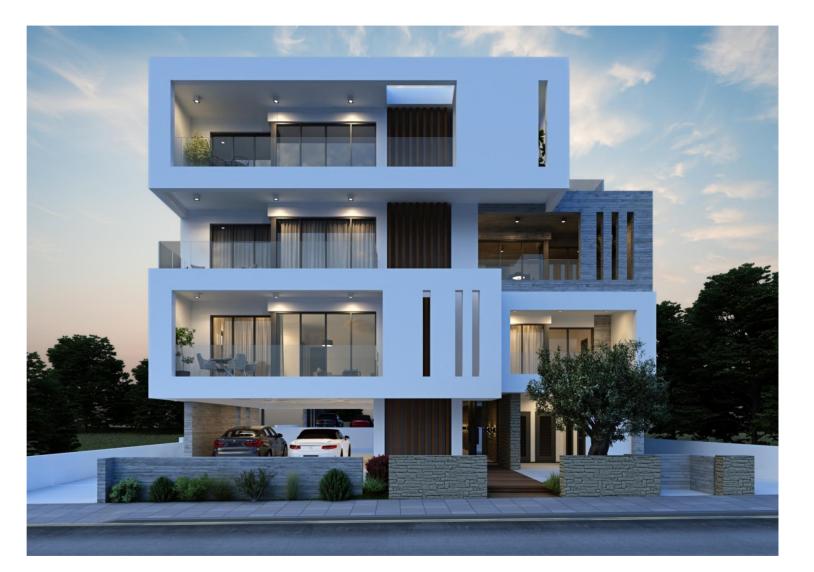

# Abiete 2 Paphos, Cyprus

## Abiete Block 2

Abiete Apartments is yet another contemporary Island blue signature apartment development located in the scenic residential area which is known as 'Universal Area' and is within close proximity to the city center of Paphos.

Abiete consists of four floors, on the first floor are two-bedroom apartments, on the second floor one 2 bedroom and one 1bedroom apartment and on third floor one 2-bedroom apartment. A communal swimming pool on its top floor. All apartments are fully equipped with modern, top of the range fittings and finishes, dedicated parking area and allocated storage units.