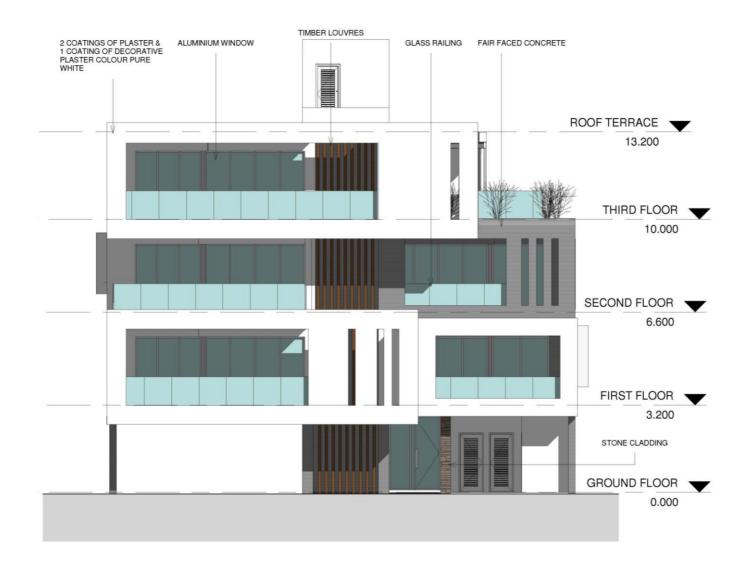

## **Abiete** Plans | 3<sup>rd</sup> Floor 2 Bed Penthouse

Abiete Plans | Roof Garden with Swimming Pool

FRONT ELEVATION

#### **External Features**

- External walls will be partly on traditional stone cladding, wood cladding and fair face concrete
- High Quality Ceramic Tiles on Verandas and balconies
- Landscaped common Garden with Irrigation system
- Privately owned Parking on ground level
- Balustrade of Laminated Glass