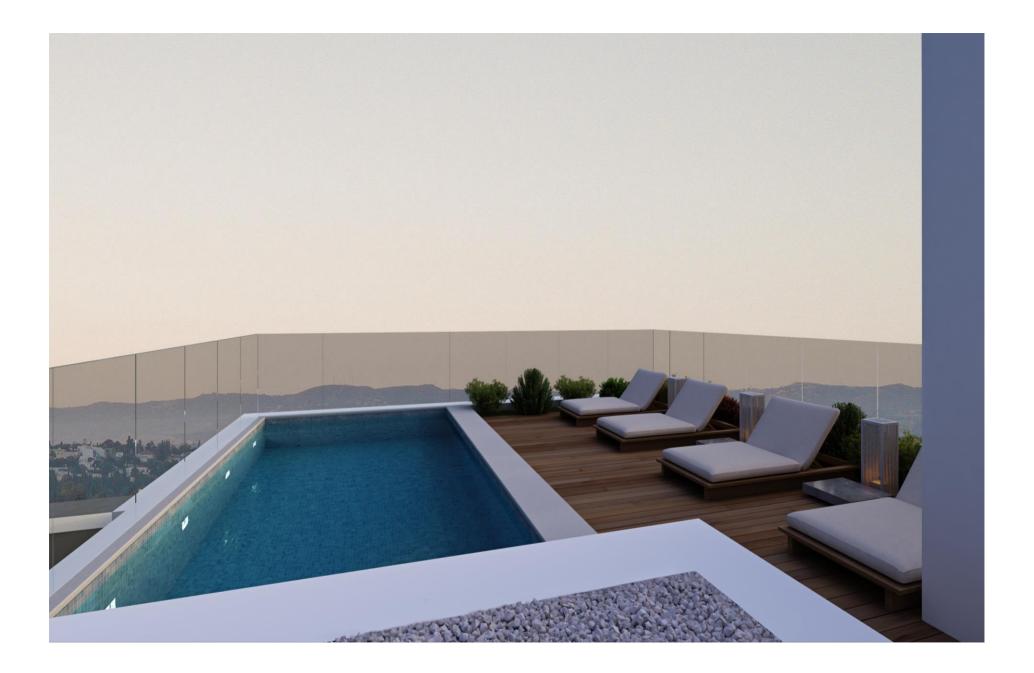

## **Abiete** Plans | 3<sup>rd</sup> Floor 2 Bed Penthouse

Abiete Plans | Roof Garden with Swimming Pool

FRONT ELEVATION

#### Other

- Lifts to all floor
- Solar system for heating water
- Pressurized water system
- Rooftop common garden & infinity swimming pool with Italian mosaic tiles
- Provision for Air Condition System
- Quality electrical appliances (optional extra cost)
- Full furniture package (optional extra cost)
- Fully Air-Conditioning (optional extra cost)