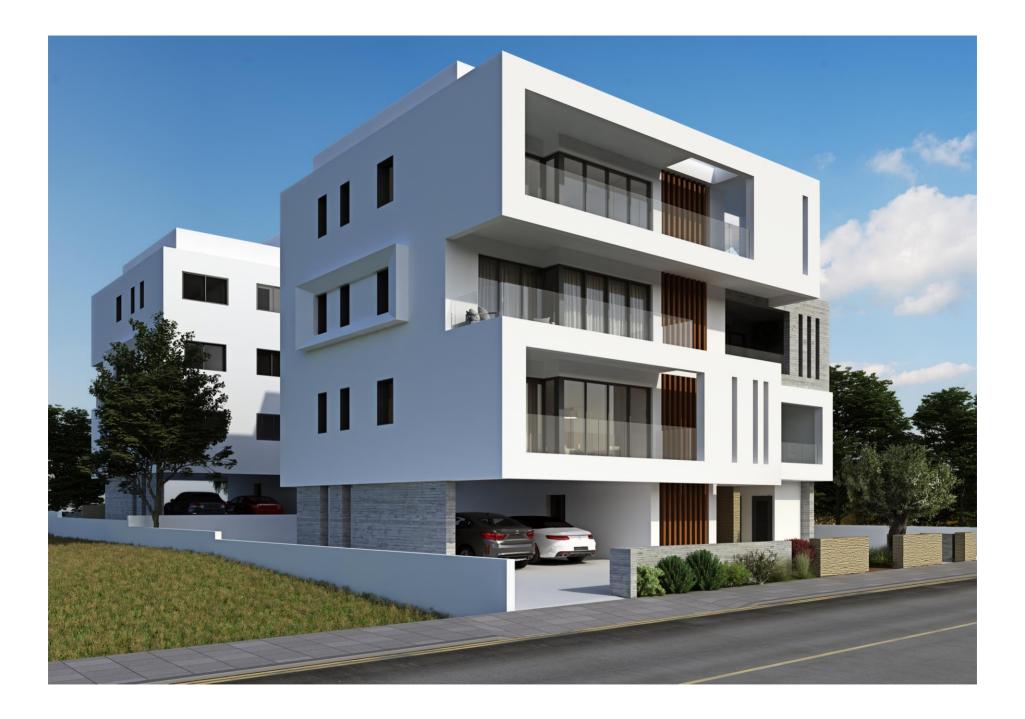

# Abiete 2 Paphos, Cyprus

## Abiete Block 2

Abiete Apartments is yet another contemporary Island blue signature apartment development located in the scenic residential area which is known as 'Universal Area' and is within close proximity to the city center of Paphos.

Abiete consists of four floors, on the first floor are two-bedroom apartments, on the second floor one 2 bedroom and one 1bedroom apartment and on third floor one 2-bedroom apartment. A communal swimming pool on its top floor. All apartments are fully equipped with modern, top of the range fittings and finishes, dedicated parking area and allocated storage units.