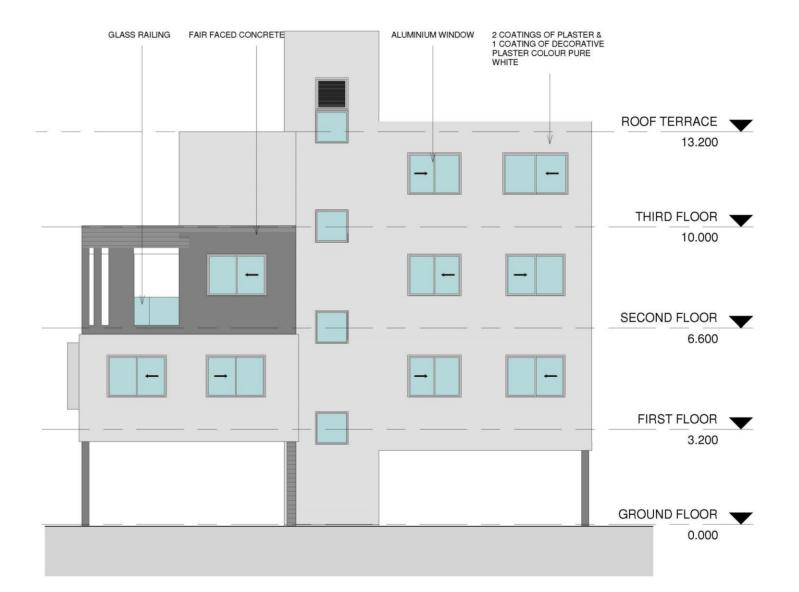

## **Abiete** Plans | 3<sup>rd</sup> Floor 2 Bed Penthouse

Abiete Plans | Roof Garden with Swimming Pool

FRONT ELEVATION

#### **External Features**

- External walls will be partly on traditional stone cladding, wood cladding and fair face concrete
- High Quality Ceramic Tiles on Verandas and balconies
- Landscaped common Garden with Irrigation system
- Privately owned Parking on ground level
- Balustrade of Laminated Glass