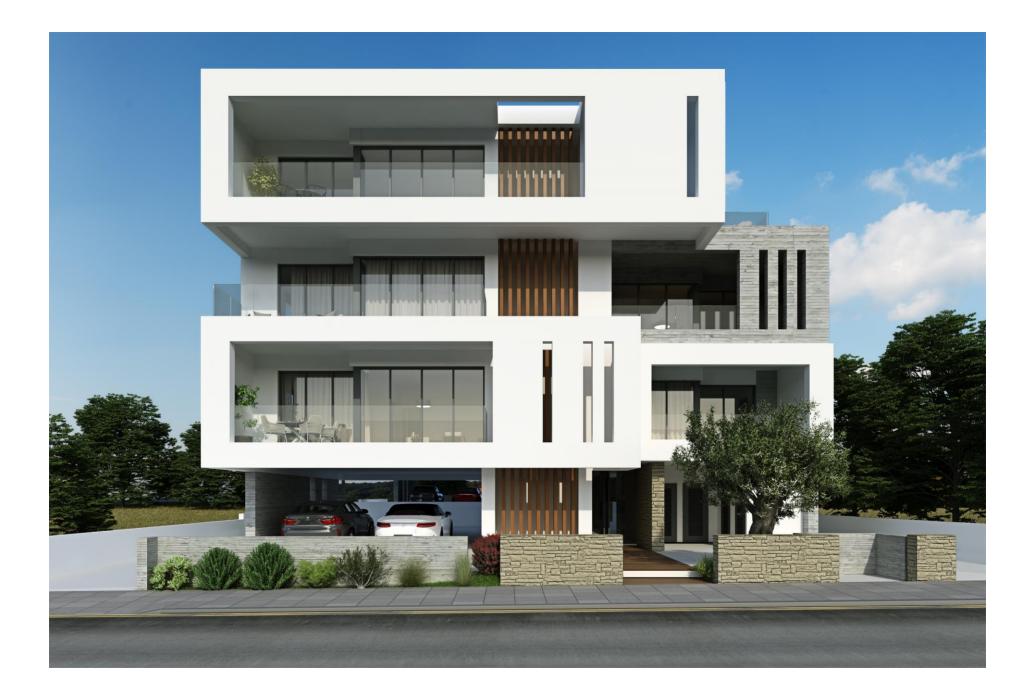

# Abiete 2 Paphos, Cyprus

## Abiete Block 2

Abiete Apartments is yet another contemporary Island blue signature apartment development located in the scenic residential area which is known as 'Universal Area' and is within close proximity to the city center of Paphos.

Abiete consists of four floors, on the first floor are two-bedroom apartments, on the second floor one 2 bedroom and one 1bedroom apartment and on third floor one 2-bedroom apartment. A communal swimming pool on its top floor. All apartments are fully equipped with modern, top of the range fittings and finishes, dedicated parking area and allocated storage units.