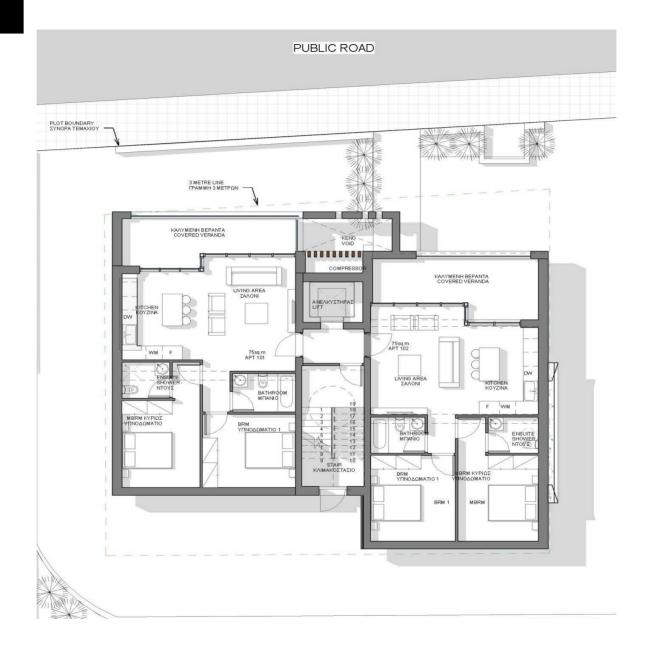

m     | 17sq.m   | 18sq.m    | 1 - 12sq.m     | 2sq.m   |                |
| Third Floor  | APT. 301<br>2 BRM | 75sq.m     | 24sq.m   | 52sq.m    | 1 - 12sq.m     | 2sq.m   | 22sq.m         |
| Total Areas  |                   | 355sq.m    | 93sq.m   |           | 77sq.m         | 10sq.m  | 115sq.m        |

# Building Consists of: 5 apartments - 4 x 2 bedroom(75sq.m) & 1x1 bedroom(55sq.m)

Plot Area: 522m2 Total Built Area: 650m2



#### **Project Location**

- Prime location in the City Centre
- Quite residential area
- Walking distance to City Centre
- Public Kindergarten, Elementary School and High School within meters
- Walking distance to all amenities
- Beautiful mountain views

















# **Abiete** Master Plan





# Abiete Plans | 1<sup>st</sup> Floor 2 Bed Apt x 2 Units



## Abiete Plans | 2<sup>nd</sup> Floor 2 Bed Apt x 1 Unit 1 Bed Apt x 1 Unit



## **Abiete** Plans | 3<sup>rd</sup> Floor 2 Bed Penthouse



Abiete Plans | Roof Garden with Swimming Pool





FRONT ELEVATION













# Apartments Finishes

#### Internal Features

- Solid Iroko Wood Entrance Doors
- Imported Marble on Floors, Stairs and Bathrooms
- Top Quality Laminate Wooden
  Cupboards Doors and Wardrobes
- Granite Kitchen Worktops
- Natural Solid Oak Wood Parquet Floor in Bedrooms
- Double glazed windows with aluminum frames
- Hansgrohe mixers
- Duravit toilets with wall-mounted Geberit flush system

#### **External Features**

- External walls will be partly on traditional stone cladding, wood cladding and fair face concrete
- High Quality Ceramic Tiles on Verandas and balconies