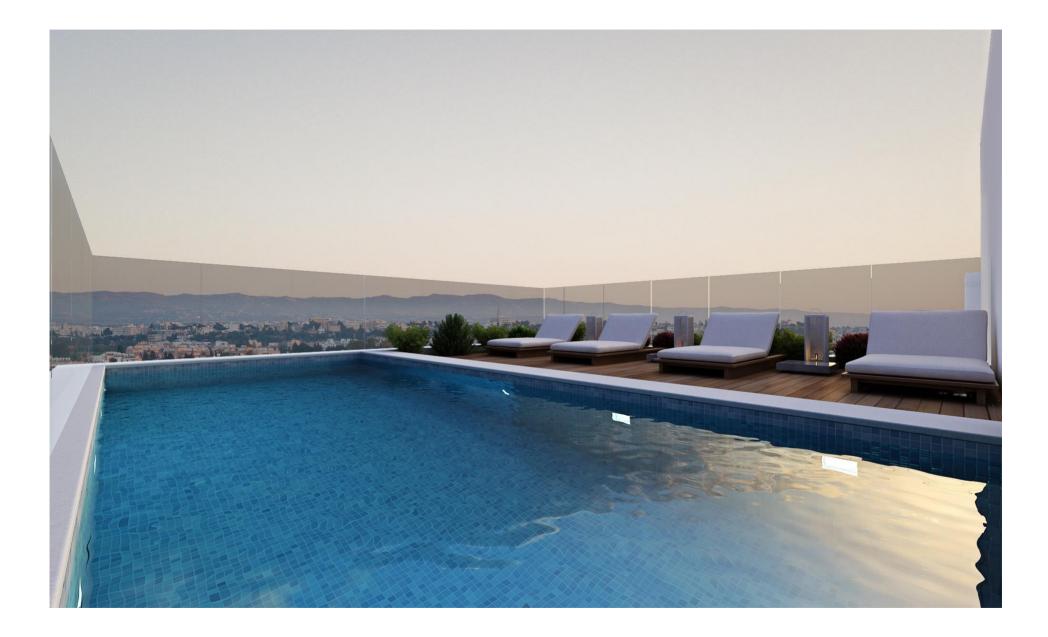

## **Abiete** Plans | 3<sup>rd</sup> Floor 2 Bed Penthouse

Abiete Plans | Roof Garden with Swimming Pool

FRONT ELEVATION

#### Other

- Lifts to all floor
- Solar system for heating water
- Pressurized water system
- Rooftop common garden & infinity swimming pool with Italian mosaic tiles
- Provision for Air Condition System
- Quality electrical appliances (optional extra cost)
- Full furniture package (optional extra cost)
- Fully Air-Conditioning (optional extra cost)