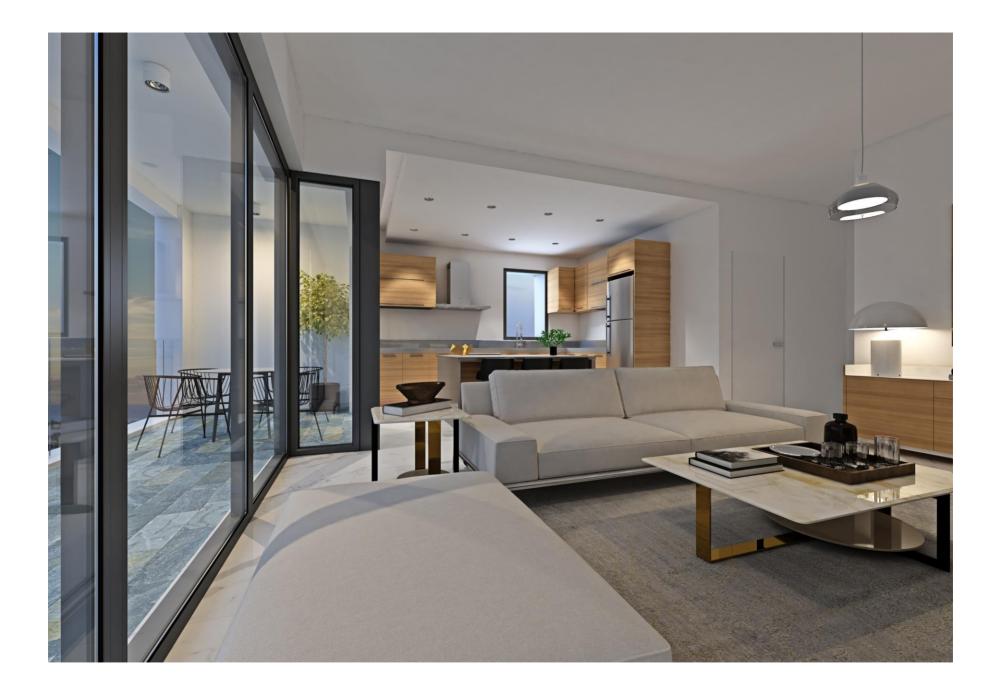

# Apartments Finishes

#### Internal Features

- Solid Iroko Wood Entrance Doors
- Imported Marble on Floors, Stairs and Bathrooms
- Top Quality Laminate Wooden
  Cupboards Doors and Wardrobes
- Granite Kitchen Worktops
- Natural Solid Oak Wood Parquet Floor in Bedrooms
- Double glazed windows with aluminum frames
- Hansgrohe mixers
- Duravit toilets with wall-mounted Geberit flush system