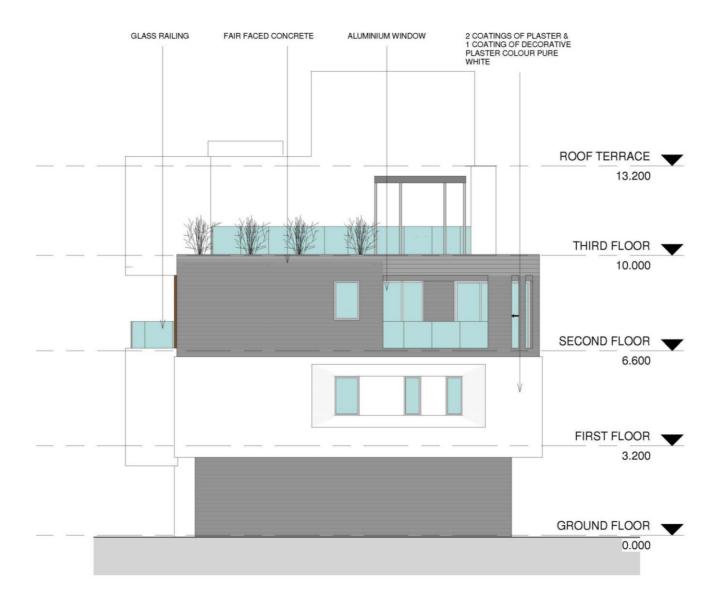

## **Abiete** Plans | 3<sup>rd</sup> Floor 2 Bed Penthouse

Abiete Plans | Roof Garden with Swimming Pool

FRONT ELEVATION

#### **External Features**

- External walls will be partly on traditional stone cladding, wood cladding and fair face concrete
- High Quality Ceramic Tiles on Verandas and balconies
- Landscaped common Garden with Irrigation system
- Privately owned Parking on ground level
- Balustrade of Laminated Glass