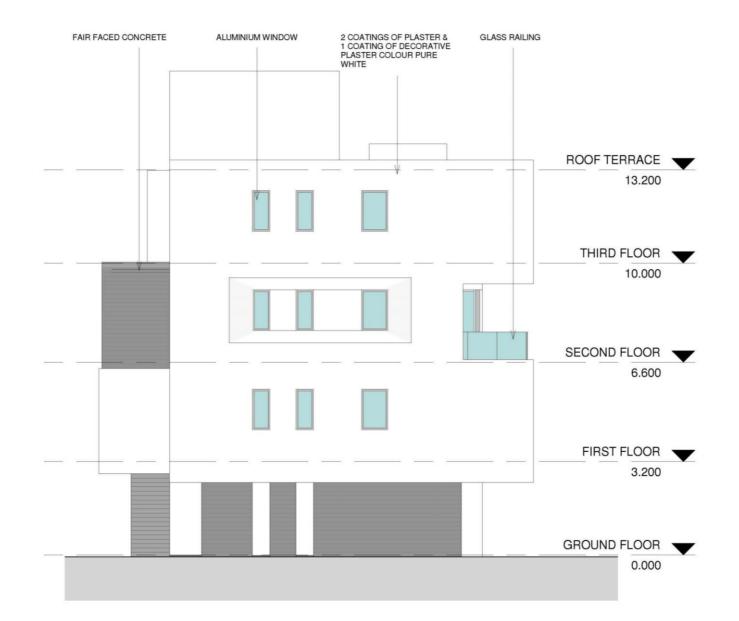

## **Abiete** Plans | 3<sup>rd</sup> Floor 2 Bed Penthouse

Abiete Plans | Roof Garden with Swimming Pool

FRONT ELEVATION

#### **External Features**

- External walls will be partly on traditional stone cladding, wood cladding and fair face concrete
- High Quality Ceramic Tiles on Verandas and balconies
- Landscaped common Garden with Irrigation system
- Privately owned Parking on ground level
- Balustrade of Laminated Glass