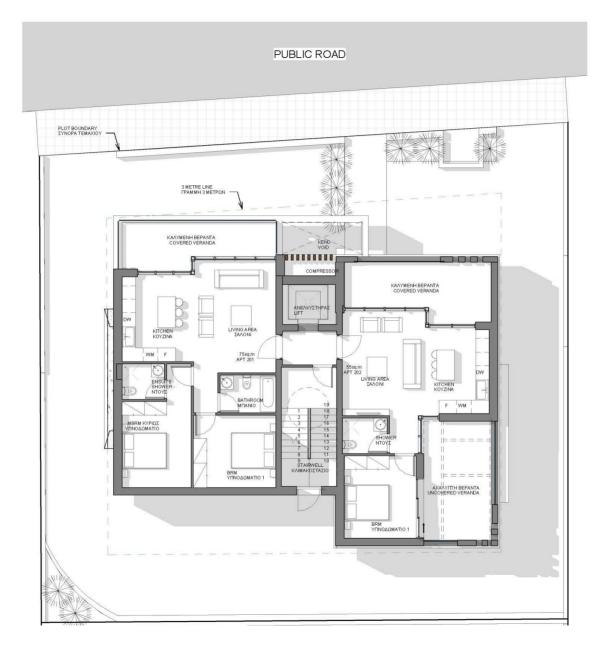

rd Floor  | APT. 301<br>2 BRM | 75sq.m     | 24sq.m   | 52sq.m    | 1 - 12sq.m     | 2sq.m   | 22sq.m         |
| Total Areas  |                   | 355sq.m    | 93sq.m   |           | 77sq.m         | 10sq.m  | 115sq.m        |

# Building Consists of: 5 apartments - 4 x 2 bedroom(75sq.m) & 1x1 bedroom(55sq.m)

Plot Area: 522m2 Total Built Area: 650m2



#### **Project Location**

- Prime location in the City Centre
- Quite residential area
- Walking distance to City Centre
- Public Kindergarten, Elementary School and High School within meters
- Walking distance to all amenities
- Beautiful mountain views

















# **Abiete** Master Plan





# Abiete Plans | 1<sup>st</sup> Floor 2 Bed Apt x 2 Units



## Abiete Plans | 2<sup>nd</sup> Floor 2 Bed Apt x 1 Unit 1 Bed Apt x 1 Unit



## **Abiete** Plans | 3<sup>rd</sup> Floor 2 Bed Penthouse



Abiete Plans | Roof Garden with Swimming Pool





FRONT ELEVATION













# Apartments Finishes

#### Internal Features

- Solid Iroko Wood Entrance Doors
- Imported Marble on Floors, Stairs and Bathrooms
- Top Quality Laminate Wooden
  Cupboards Doors and Wardrobes
- Granite Kitchen Worktops
- Natural Solid Oak Wood Parquet Floor in Bedrooms
- Double glazed windows with aluminum frames
- Hansgrohe mixers
- Duravit toilets with wall-mounted Geberit flush system

#### **External Features**

- External walls will be partly on traditional stone cladding, wood cladding and fair face concrete
- High Quality Ceramic Tiles on Verandas and balconies
- Landscaped common Garden with Irrigation system
- Privately owned Parking on g